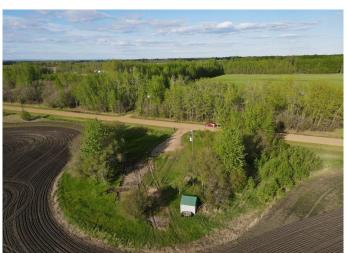

## \$159,900

0 Bedroom, 0.00 Bathroom, Land on 8.48 Acres

NONE, High Prairie, Alberta

8.48 Acres located west of High Prairie on Range Road 173. The property is fully serviced with power, gas and municipal water. Call, email or text today to book a tour!

#### **Essential Information**

MLS® # A2145140 Price \$159,900

Bathrooms 0.00 Acres 8.48 Type Land

Sub-Type Residential Land

Status Active

## **Community Information**

Address 74516 Range Road 173

Subdivision NONE

City High Prairie

County Big Lakes County

Province Alberta
Postal Code T0G 1E0