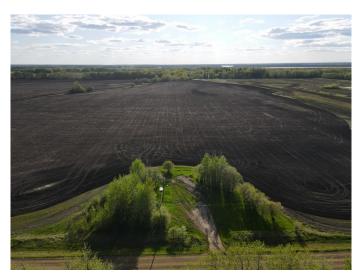

## \$159,900

0 Bedroom, 0.00 Bathroom, Land on 8.48 Acres

NONE, High Prairie, Alberta

8.48 Acres located west of High Prairie on Range Road 173. The property is fully serviced with power, gas and municipal water. Call, email or text today to book a tour!

#### **Essential Information**

MLS® # A2145140 Price \$159,900

Bathrooms 0.00 Acres 8.48 Type Land

Sub-Type Residential Land

Status Active

## **Community Information**

Address 74516 Range Road 173

Subdivision NONE

City High Prairie

County Big Lakes County

Province Alberta
Postal Code T0G 1E0