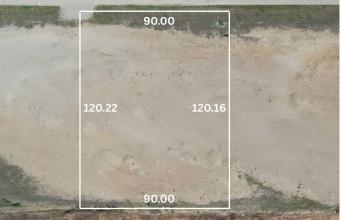

# **Essential Information**

| MLS® #    | A2143830        |
|-----------|-----------------|
| Price     | \$667,450       |
| Bathrooms | 0.00            |
| Acres     | 2.67            |
| Туре      | Land            |
| Sub-Type  | Commercial Land |
| Status    | Active          |