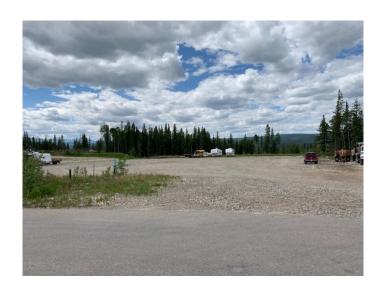

### \$425,000

0 Bedroom, 0.00 Bathroom, Land on 2.45 Acres

Thompson Lake, Hinton, Alberta

2.45 acres located in Hinton's only Eco Industrial Park. Off site levies paid. Water and sewer brought to property line. Electrical has been brought into transformer pad with 75kva transformer installed. Second approach has been added and lot has been gravelled. Ready for development.