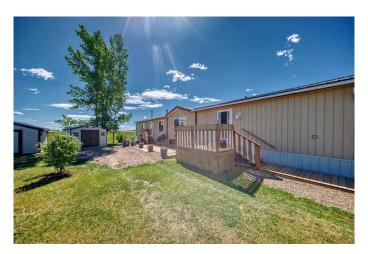

# \$225,000

3 Bedroom, 2.00 Bathroom, 1,208 sqft Residential on 0.12 Acres

NONE, Rosemary, Alberta

Visit REALTOR® website for additional information. Explore this charming 2003 mobile home nestled in Rosemary, offering 1,208 sq ft of living space on its own land. Bright and spacious, the living area is bathed in natural light, while the kitchen provides ample storage and counter space. With three bedrooms, two bathrooms, and a serene garden tub in the ensuite, this home is move-in ready. The adjacent lot is included, offering plenty of space for gardening. Located within walking distance of parks and schools, enjoy the quiet life in Rosemary with easy access to nearby amenities. Perfect as a forever home or revenue property, with two garden sheds, a workshop, and low maintenance.

#### **Exterior**

Exterior Features Garden, Storage

Lot Description Cleared, Garden, Irregular Lot, Low Maintenance Landscape,

Landscaped, No Neighbours Behind, Pie Shaped Lot, Street Lighting

Roof Asphalt Shingle