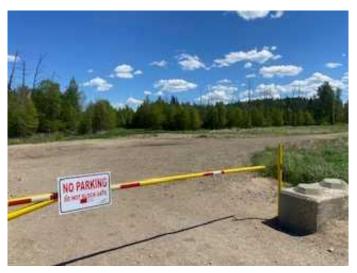

## \$449,000

0 Bedroom, 0.00 Bathroom, Land on 23.13 Acres

NONE, Whitecourt, Alberta

Ideal holding property for future development. Whitecourt is on the cusp of expansion. 23.13 raw acres zoned commercial next to Dahl Drive, easy access to Highway 43 and railway. Assessed at \$700,000, this is a great deal for under \$20,000 an acre!

MLS® # A2141248 Price \$449,000

Bathrooms 0.00 Acres 23.13 Type Land

Sub-Type Commercial Land

Status Active