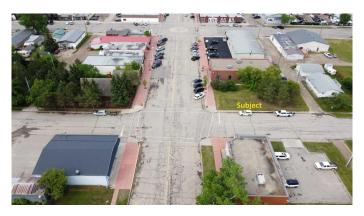

### \$48,000

0 Bedroom, 0.00 Bathroom, Land on 0.12 Acres

NONE, Beaverlodge, Alberta

This would be a great lot to build on for your commercial venture. Prime location on main street Beaverlodge. Located conveniently between the CIBC and the ATB, this location would be ideal for a multitude of different businesses.