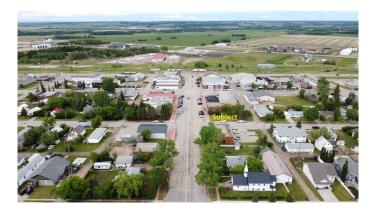

### \$48,000

0 Bedroom, 0.00 Bathroom, Land on 0.12 Acres

NONE, Beaverlodge, Alberta

This would be a great lot to build on for your commercial venture. Prime location on main street Beaverlodge. Located conveniently between the CIBC and the ATB, this location would be ideal for a multitude of different businesses.