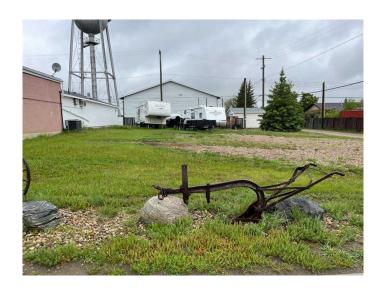

## \$59,900

0 Bedroom, 0.00 Bathroom, Land on 0.19 Acres

Kitscoty, Kitscoty, Alberta

Vacant commercial lot for sale in downtown Kitscoty! The rectangular property measures 70 ft wide by 120 ft deep. Use the space for storage, for overflow parking, or build your business on this flat serviced lot. Call to view!