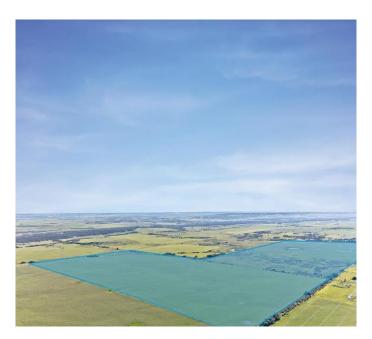

### \$10,500,000

0 Bedroom, 0.00 Bathroom, Land on 628.00 Acres

Elbow Valley, Rural Rocky View County, Alberta

West of the 5th, Range 3, Township 24, South half of Section 6 and West of the 5th, Range 4, Township 24, East half of Section 1. Large land parcel in beautiful Elbow Valley in close proximity to the City of Calgary on Highway 8. ±628 Acres in Rocky View County, Alberta