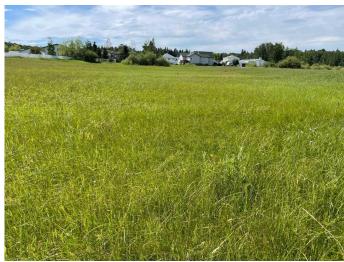

### \$180,000

0 Bedroom, 0.00 Bathroom, Land on 1.80 Acres

NONE, Rural Brazeau County, Alberta

Ready for your development - 1.8 acre lot at the corner of paved Twp Rd 500 and paved Range Road 73. Located across the street from Rocky Rapids General Store. It's land use zoning - Commercial District. Another commercial zoned lot lies directly north. It is bordered by a residential area on the west. Has power transformer.