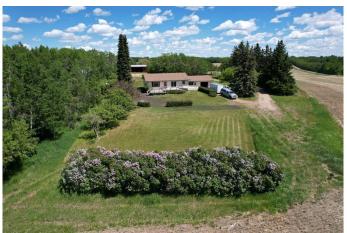

## \$1,244,999

4 Bedroom, 2.00 Bathroom, 1,299 sqft Residential on 15.96 Acres

NONE, Rural Red Deer County, Alberta

THIS LONG ADMIRED HOMESITE NOW **RESIDES ON 15.96 PREMIUM LAKE AND** TOWN VIEW ACRES. Here's your opportunity to own this ideally located acreage with stunning lake, mountain, and town views. The yard sits high above paved Hwy 20 frontage and Central Alberta's most popular tourist-recreation lake destination â€" SYLVAN LAKE. Classic 1964 farmhouse - 1.185 SF 3 bed/2 bath bungalow with partial basement development and single garage attached by breezeway accessible from the front and back yard. The home has a solid layout that could easily be renovated, updated, or moved off to make way for your DREAM HOME on this site. Tiered front deck for entertaining and taking in the incredible views. The landscaped yard has a large shelter belt with mature trees and fruit trees, large lawns and recently constructed driveway and automatic entry gate. Chain-link fenced back yard area for children or pets to safely run and play. Outbuildings include a classic hip roof barn on concrete with power, 40'x56' heated arch rib Quonset on concrete with newer rollup door and welding plug, garden shed and 32'x60' open-faced shed with enclosed end section. 2 privately owned water wells for the house and the yard. Septic has been upgraded with a brand new large capacity tank (holding tank â€" no field currently). Great location - close to golf courses, public boat launch across the road, town, schools and all that Sylvan Lake has to offer. BONUS - annual income includes

#### **Exterior**

Exterior Features Private Yard, Dog Run, Storage

Lot Description Views

Roof Asphalt Shingle

Construction Vinyl Siding

Foundation Poured Concrete