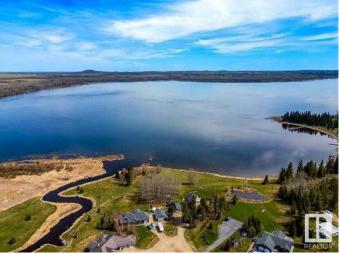

#### \$74,900

0 Bedroom, 0.00 Bathroom, Land on 1.12 Acres

NONE, Buck Lake, Alberta

1.12 Acres in Lynn Creek Estates. Very close to Buck Lake with views of the Lake! Power and Gas are at the property line. Taxes to be verified.