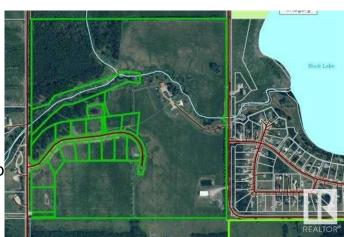

## \$134,900

0 Bedroom, 0.00 Bathroom, Land on 2.18 Acres

NONE, Buck Lake, Alberta

2.18 acres in Lynn Creek Estates. Very close to Buck Lake with views of the Lake! Power and Gas are at the property line. Taxes to be verified.

# **Community Information**

Address Lot #1, 465011 Rge Rd 64

Subdivision NONE

City Buck Lake

County Wetaskiwin No. 10, County o

Province Alberta
Postal Code T0C 0T0