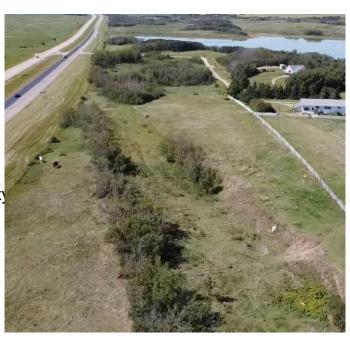

#### \$139,000

0 Bedroom, 0.00 Bathroom, Agri-Business on 16.31 Acres

NONE, Rural Vermilion River, County of, Alberta

Wow 16.31 acres with highway access to pick the perfect spot to build your dream home