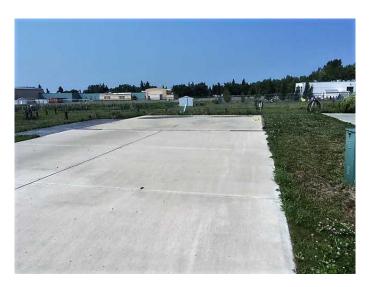

## \$59,900

0 Bedroom, 0.00 Bathroom, Land on 0.17 Acres

NONE, Three Hills, Alberta

Welcome to Cherry Lane, a quaint subdivision with beautiful prairie views on the outskirts of Three Hills, just 1 hour 36 to downtown Calgary, 1 hour 18 to Calgary International Airport and 1 hour 10 to Red Deer just a short drive into the Badlands. These lots are within walking distance of daycare, our k-12 public school, and a bustling downtown in a growing, friendly community. Three Hills has all the urban conveniences, some with a rural twist that will make your day, the security of local emergency and medical services, recreation, as well as strong senior and family services and more.

Power, natural gas, water and sewer have already been incorporated into the actual building envelope, not just to the lot line, ready to hook up. Driveways and engineered concrete garage slabs, and engineered piles are already in place. Truly one of the best land value packages out there! Ready for the home of your dreams with site prep complete. This lot features a larger yard, end lot, a 24x30 oversized garage pad and longer driveway. Choose one lot or choose all 4 of these side by side lots, currently backing onto green space in a quiet no through traffic cul de sac. The package deals available. Individual lots as follows: #7 Cherry Lane (lot 6)-\$39,900, #3 Cherry Lane (lot 4)-\$45,900, #1 Cherry Lane (lot 3)-\$54,900.( + applicable GST). Vendor financing may be available to qualified purchasers with minimum 10% down payment & rates starting at 7.5% PA with maximum 3

### **Exterior**

Lot Description No Neighbours Behind, Pie Shaped Lot, See Remarks