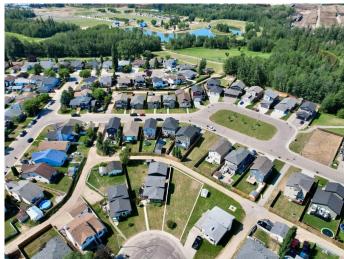

## \$80,000

0 Bedroom, 0.00 Bathroom, Land on 0.12 Acres

NONE, Whitecourt, Alberta

Beautiful grassed lot in a mature quiet neighood and culdesac. Close to paved walking trails, Festival park, the dog park and more great community amenities. There is a backalley behind the home (very few of these are available).