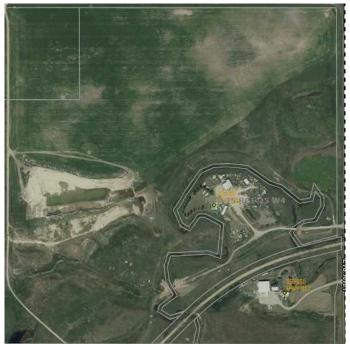

### \$1,350,000

0 Bedroom, 0.00 Bathroom, Agri-Business on 126.93 Acres

NONE, Rural Wheatland County, Alberta

Revenue opportunities in so many ways. This great investment has it all. 90 acres of hay, Clay pit with approximately 1,000,000 meters of clay, serviced camping spots, heated 40x45 shop with sandblasting bay attached 20x60, fabric shop 27x50, 1120 sqft mobile home and unfinished 2900+sqft home with attached garage. Contact realtor for more information.

## **Community Information**

Address 253058 Highway 817

Subdivision NONE

City Rural Wheatland County

County Wheatland County

Province Alberta
Postal Code T1P 0V7