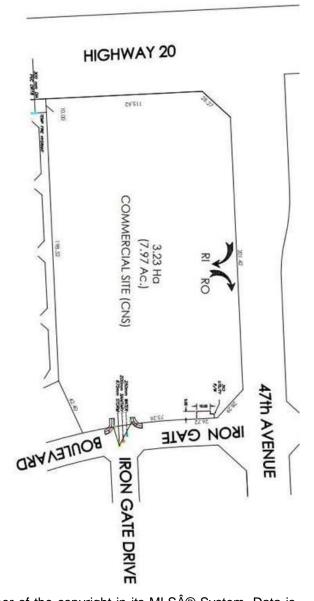

# \$6,600,000 - Corner Of 47th Avenue Highway 20, Sylvan Lake

MLS® #A2127373

\$6,600,000

0 Bedroom, 0.00 Bathroom, Land on 7.98 Acres

Iron Gate, Sylvan Lake, Alberta

If you want t be in Sylvan Lake with your business, this is where you want to be. 7.98 ACRES of prime commercial land zoned CNS (Serviced to property line and ready for development). SYLVAN LAKE IS BOOMING! This exceptional commercial development site is strategically located on the corner of Highway 20 and 47th Avenue in Iron Gate-Sylvan Lake subdivision. Its the only undeveloped commercial corner in what has transitioned into the thriving Town of Sylvan Lake's prime shopping corridor. The other three corners at this intersection are the existing shopping centres of Ryder's Square, Hewlett Park Landing and Smart Centres (with Wal-Mart) Iron gate subdivision currently has a 4.77 acre commercial site with 7-11 with gas bar, Dominos pizza, Mobil-1 lube and more.. The residential component of the quarter section is advancing rapidly with many phases complete and homes occupied. A sold and serviced 52 unit townhome site is rapidly selling out townhomes (Over 80% sold). There is a 98 unit apartment under construction on the south perimeter of this 7.98 acre commercial parcel, as well as a 1.69 acre multi family site (beside it) with a pending plan for an 89 unit luxury adult apartment. A 55 lot phase that is serviced (south of the 7.98 acre site-nearly sold out) with a mix of townhomes and single family homes is nearly sold out to builders with much of it already under

## **Community Information**

Address Corner Of 47th Avenue Highway 20

Subdivision Iron Gate

City Sylvan Lake

County Red Deer County

Province Alberta
Postal Code T4S 2J7

#### **Exterior**

Lot Description Rectangular Lot