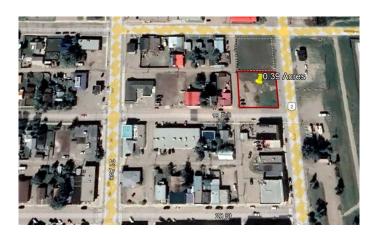

#### \$299,000

0 Bedroom, 0.00 Bathroom, Land on 0.39 Acres

NONE, Nanton, Alberta

0.39 acres± land located along 20 Avenue in Nanton. While currently zoned as Retail/General Commercial C1, this property is in the process of being redesignated to Mixed-Use Downtown District (M-DWT). Mixed-Use Downtown District (M-DWT) will allow a wider range of commercial uses within the central business area.

MLS® # A2127260 Price \$299,000

Bathrooms 0.00 Acres 0.39 Type Land

Sub-Type Commercial Land

Status Active

## **Community Information**

Address 1815 To 1819 20 Avenue

Subdivision NONE City Nanton

County Willow Creek No. 26, M.D. of

Province Alberta
Postal Code T0L 1R0