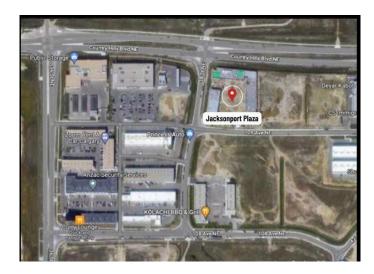

## \$618,000

0 Bedroom, 0.00 Bathroom, Commercial on 0.00 Acres

Saddleridge Industrial, Calgary, Alberta

STOP PAYING RENT & WORRY FREE FROM FUTURE OF RENT HIKES...Own your own Retail space at HIGHLY DESIRABLE & RAPIDLY GROWING JACKSONPORT NE. This prime location at Corner of Country hill and 108 Ave Units with IC ZONING allowing Full RETAIL & OFFICE USE. HIGH EXPOSURE FOR MARKETING PURPOSES. . For most possible exposure Exterior signs can be installed Possible Visibility from Country hill. Lots owner operator businesses like Ethnic Restaurants, Fast Food franchises, Dine in/Take out restaurants, Accounting, lawyers, immigration etc. The surrounding complexes are opened with many popular businesses makes it ideal for your business traffic. THERE IS NO EXCLUSIVITY HERE, SO YOUR UNLIMITED OPTIONS MAKE IT IDEAL FOR INVESTMENT. Don't wait. Call your favorite commercial agent now.

## **Community Information**

Address 1123, 4058 109 Avenue Ne

Subdivision Saddleridge Industrial

City Calgary

County Calgary
Province Alberta

Postal Code T3N 2B3