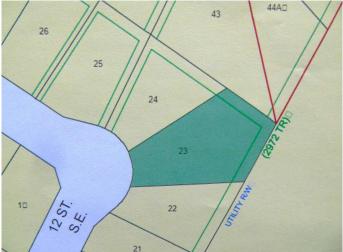

#### \$76,000

0 Bedroom, 0.00 Bathroom, Land on 0.23 Acres

NONE, Slave Lake, Alberta

Available now!! One of the biggest serviced lots in the Southeast of Slave Lake. This massive 10,000 sq. ft pie shaped lot is zoned R1D - Detached Dwelling / Mobile Home. You can build your own home or move a modular or mobile onto this beautiful lot. The lot has all the essential municipal services: gas, power, water and sewer. It comes fully fenced, with several medium size trees on the west border and the whole lot is completely landscaped with a full lawn. This developed lot sits in quiet corner of town, near the walking trails, lots of space between neighbors and is green spaced in the back of the lot. This serviced town lot is affordable, in a great location and available at a great price!!

## **Community Information**

| Address     | 1140 12 Avenue Se |
|-------------|-------------------|
| Subdivision | NONE              |
| City        | Slave Lake        |

| County<br>Province<br>Postal Code | Lesser Slave River No. 124, M.D. of<br>Alberta<br>T0G 2A3                                                           |  |
|-----------------------------------|---------------------------------------------------------------------------------------------------------------------|--|
| Amenities                         |                                                                                                                     |  |
| Utilities                         | Electricity Available, Natural Gas Available, Garbage Collection, Phone Available, Sewer Available, Water Available |  |
| Exterior                          |                                                                                                                     |  |
| Lot Description                   | Backs on to Park/Green Space, Cleared, Few Trees, Gentle Sloping, Lawn, Pie Shaped Lot                              |  |
| Additional Information            |                                                                                                                     |  |
| Date Listed                       | April 24th, 2024                                                                                                    |  |