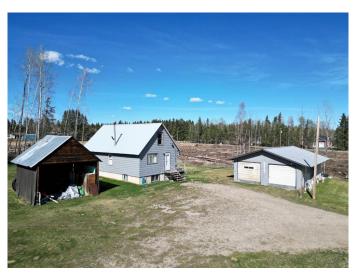

#### \$328,000

2 Bedroom, 1.00 Bathroom, 730 sqft Residential on 11.91 Acres

Edson, Edson, Alberta

Charming acreage in Edson with tons of development potential! An amazing place to build your dream home! (11.91 acres)

Built in 1947

MLS® # A2124317 Price \$328,000

Bedrooms 2 Bathrooms 1.00

Full Baths 1

Square Footage 730

Acres 11.91

Year Built 1947

Type Residential Sub-Type Detached

#### **Exterior**

Exterior Features Storage

Lot Description Brush, Back Yard, Few Trees, Front Yard, Lawn

Roof Metal

Construction Wood Frame

Foundation Poured Concrete