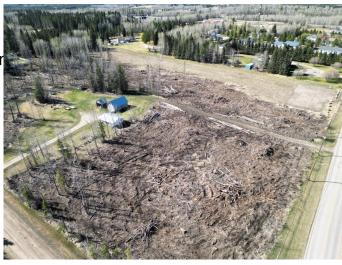

#### \$328,000

2 Bedroom, 1.00 Bathroom, 730 sqft Residential on 11.91 Acres

Edson, Edson, Alberta

Charming acreage in Edson with tons of development potential! An amazing place to build your dream home! (11.91 acres)

#### **Exterior**

Exterior Features Storage

Lot Description Brush, Back Yard, Few Trees, Front Yard, Lawn

Roof Metal

Construction Wood Frame

Foundation Poured Concrete