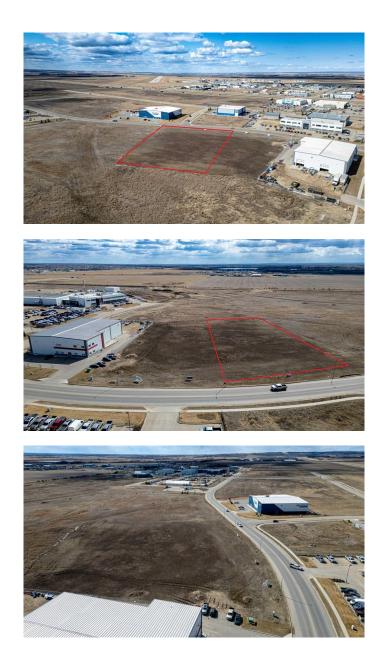

#### \$693,000

0 Bedroom, 0.00 Bathroom, Land on 1.65 Acres

Vision West Business Park, Grande Prairie, Alberta

Discover the ideal location for your business at this prime 1.65-acre site in Grande Prairie's Vision West Business Park, strategically positioned south of the bustling airport amidst established businesses like Napa Auto Parts, Peavey Mart, and Red-L Distributors. With Business Industrial (IB) zoning and full municipal services, this lot offers versatility and convenience, perfect for a range of business needs. Benefit from the area's future-ready infrastructure and proximity to key transportation networks, ensuring your enterprise's long-term success and growth potential. The neighboring 1.55 lot can be purchased with this listing for a total of 3.2 acres. Call your Commercial Realtor© today and elevate your business to new heights.