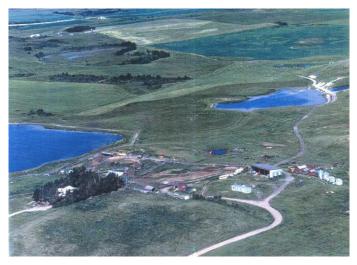

#### \$8,600,000

0 Bedroom, 0.00 Bathroom, Land on 636.39 Acres

NONE, Rural Rocky View County, Alberta

Loch Springs 2 Ranch is comprises 636.39 ACRES And can be purchased with the 461.50 Acres to the north for a total of about 1100 acres of gently rolling land with some mountain views located just north of the affluent community of Bearspaw, 15 minutes from Calgary on Lochend Road. Also known as Highway 766, Lochend Road connects Highway 1A in northwest Calgary to villages and towns north in the Municipal District of Rocky View.Lochsprings 1 This 461.50 acre parcel is situated 9 miles north of Hwy 1A on Lochend Road, and north of RR 272 AND 274 is a great property for future development. A rare piece with rolling hills that will provided many home sites with a stunning mountain view. This can be purchased with the 636.91 Acre piece beside it for a total of about 1100 Acres. Also have a conceptual scheme for the property

# Amenities

Waterfront Pond