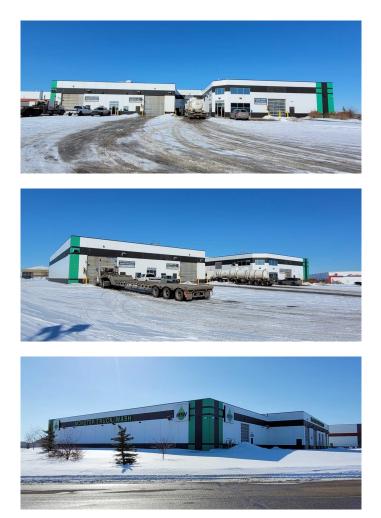

#### \$4,450,000

0 Bedroom, 0.00 Bathroom, Commercial on 3.21 Acres

Queens Business Park, Red Deer, Alberta

\* A STATE OF THE ART TRUCK WASH WITH 3 WAND WASH TRUCK BAYS(2 bays with 150 foot length and 1 bay with 120 foot length), AND 12 BARN STYLE CAR WASH BAYS \* LOT SIZE: 3.21 ACRES \* BUILDING SIZE: 29,309 sqft \* CURRENT OWNER BUILT IN 2014 \* STRATEGICALLY LOCATED IN THE INDUSTRIAL PARK \* SOLID AND STEADY SALES \* OWNERS RETIRING \*\*Two of the truck bays with 150 foot length are currently being converted from the automatic bays to the new wand bays. Also there will be an upgrade of the existing system of car wash bays. This conversion will be expected to be completed by the end of August 2025.