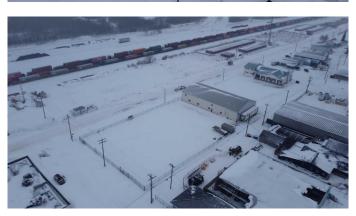

#### \$500

0 Bedroom, 0.00 Bathroom, Commercial on 0.64 Acres

Wainwright, Wainwright, Alberta

Available for lease! 28000 sq. ft. industrial lot with security fence on 1st Ave in Wainwright