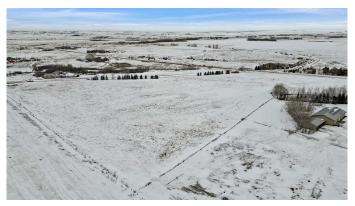

## \$2,700,000

0 Bedroom, 0.00 Bathroom, Land on 103.38 Acres

NONE, Rural Wheatland County, Alberta

Over 100 acres of productive farm land with irrigation licenses and equipment. This is a fantastic opportunity to own farm land with future development opportunities possible.