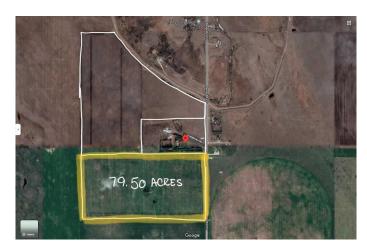

### \$3,900,000

0 Bedroom, 0.00 Bathroom, Land on 79.50 Acres

NONE, Strathmore, Alberta

Located within the Town of Strathmore, a rare opportunity to own approximately 80 acres for future development. Town of Strathmore has an Area Structure Plan available.

#### **Essential Information**

MLS®# A2108975 Price \$3,900,000

Bathrooms 0.00 79.50 Acres Type Land

Sub-Type Residential Land

**Status** Active