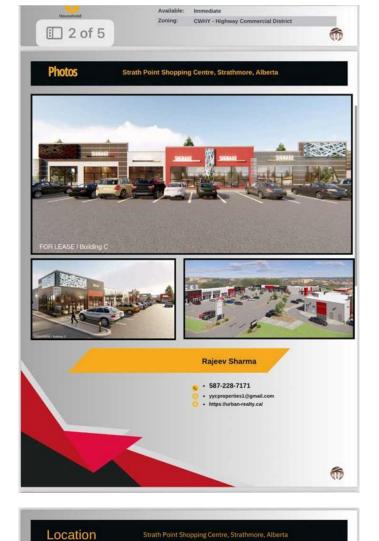

### \$39

0 Bedroom, 0.00 Bathroom, Commercial on 0.00 Acres

Downtown\_Strathmore, Strathmore, Alberta

Welcome to the heart of Strathmore's vibrant commercial scene! Presenting a prime opportunity: a newly constructed plaza conveniently situated just off Highway 1, boasting a dynamic lineup of anchor tenants including COBS Bread, Starbucks, Petro-Canada, and Arby's & KFC. This strategically positioned plaza is not just a space; it's a gateway to success for businesses seeking high visibility and foot traffic. With multiple 1200 SqFt units available for immediate lease, entrepreneurs and visionaries have the chance to join this bustling hub and carve out their niche in the community. Whether you envision a chic nail spa, a bustling pharmacy, or a much-needed medical clinic, day care or Liquor store the possibilities are boundless within this thriving commercial environment. Don't miss out on the chance to be part of Strathmore's bustling business landscape. Seize this opportunity to establish your brand in a location primed for success. Contact us today to explore leasing options and secure your place in this dynamic plaza! ?? Contact us now to make your mark on Strathmore's commercial map! ??