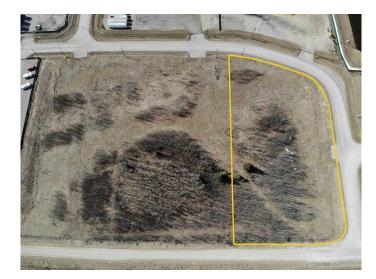

## \$129,000

0 Bedroom, 0.00 Bathroom, Land on 2.65 Acres

NONE, Rural Mountain View County, Alberta

Great location for your new business venture. 2.65 acres in the Cowboy Trail Business Park. Excellent access from either Hwy 22 or Hwy 27. Great corner lot.

#### **Essential Information**

MLS® # A2107599 Price \$129,000

Bathrooms 0.00 Acres 2.65 Type Land

Sub-Type Industrial Land

Status Active

## **Community Information**

Address 7, 32532 Range Road 42

Subdivision NONE

City Rural Mountain View County

County Mountain View County

Province Alberta
Postal Code T0M1X0