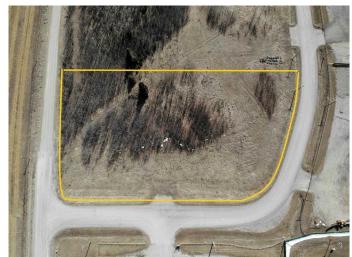

## \$129,000

0 Bedroom, 0.00 Bathroom, Land on 2.65 Acres

NONE, Rural Mountain View County, Alberta

Great location for your new business venture. 2.65 acres in the Cowboy Trail Business Park. Excellent access from either Hwy 22 or Hwy 27. Great corner lot.

#### **Essential Information**

MLS® # A2107599 Price \$129,000

Bathrooms 0.00 Acres 2.65 Type Land

Sub-Type Industrial Land

Status Active

## **Community Information**

Address 7, 32532 Range Road 42

Subdivision NONE

City Rural Mountain View County

County Mountain View County

Province Alberta
Postal Code T0M1X0