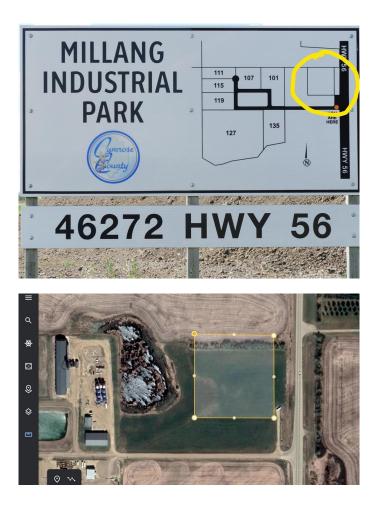

#### \$749,000

0 Bedroom, 0.00 Bathroom, Land on 6.05 Acres

NONE, Rural Camrose County, Alberta

Highway 56 Frontage! 6.05 acres in Millang Industrial Park. Do you have a business that would benefit from the traffic in the Millang Industrial Park? The new Camrose County Seed Cleaning Plant generates significant traffic in addition to the existing businesses on location. 3 phase power, gas available now. Edmonton city water is to be available in 2023. This 6.05 acre parcel is zoned Farmland at present. This is the LAST REMAINING LOT!