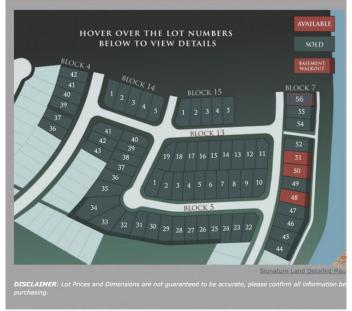

#### \$125,999

0 Bedroom, 0.00 Bathroom, Land on 0.11 Acres

Signature Falls, Grande Prairie, Alberta

Welcome home to Signature Falls! Community and family oriented lots located near a park, walking trails and schools. Build your dream home here! Plenty of lots to choose from. Call your Realtor today to find out more!

## **Essential Information**

| MLS® #    | A2095371         |
|-----------|------------------|
| Price     | \$125,999        |
| Bathrooms | 0.00             |
| Acres     | 0.11             |
| Туре      | Land             |
| Sub-Type  | Residential Land |
| Status    | Active           |