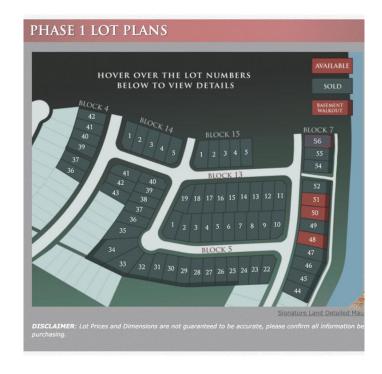

### \$125,386

0 Bedroom, 0.00 Bathroom, Land on 0.10 Acres

Signature Falls, Grande Prairie, Alberta

Welcome home to Signature Falls! Community and family oriented lots located near a park, walking trails and schools. Build your dream home here! Plenty of lots to choose from. Call your Realtor today to find out more!

### **Essential Information**

MLS® # A2095353 Price \$125,386

Bathrooms 0.00 Acres 0.10 Type Land

Sub-Type Residential Land

Status Active

# **Community Information**

Address 8630 72 Avenue
Subdivision Signature Falls
City Grande Prairie
County Grande Prairie

Province Alberta
Postal Code T8X 0N9