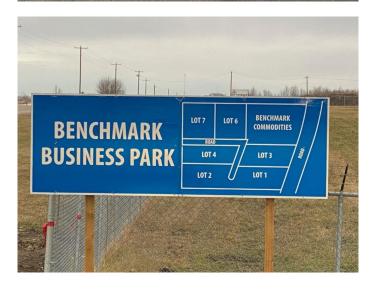

### \$1,000,000

0 Bedroom, 0.00 Bathroom, Land on 10.00 Acres

NONE, Rural Ponoka County, Alberta

Lot 2. Own a 10 acre parcel of commercial land in the heart of Central Alberta in the County of Ponoka. Build your new business in a newly created subdivision with several large well established companies in a nice industrial area. Dirt work has been brought up to sub grade with some services to the lot line.