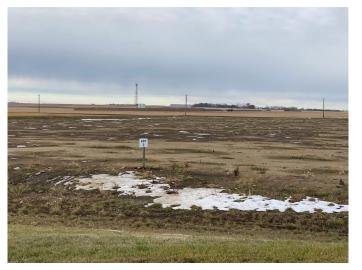

### \$1,000,000

0 Bedroom, 0.00 Bathroom, Land on 10.00 Acres

NONE, Rural Ponoka County, Alberta

Lot 2. Own a 10 acre parcel of commercial land in the heart of Central Alberta in the County of Ponoka. Build your new business in a newly created subdivision with several large well established companies in a nice industrial area. Dirt work has been brought up to sub grade with some services to the lot line.