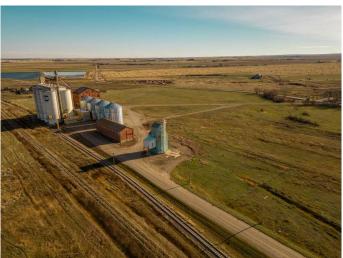

### \$70,000

0 Bedroom, 0.00 Bathroom, Commercial on 0.45 Acres

NONE, Raymond, Alberta

Decommissioned Bulk Fertilizer Storage warehouse- to be sold "as is" Zoned Urban Fringe Industrial

Built in 1996

#### **Essential Information**

MLS® # A2091198 Price \$70,000

Bathrooms 0.00 Acres 0.45 Year Built 1996

Type Commercial Sub-Type Mixed Use

Status Active

#### **Additional Information**

Date Listed November 2nd, 2023

Days on Market 643

Zoning Urban Fringe Industrial