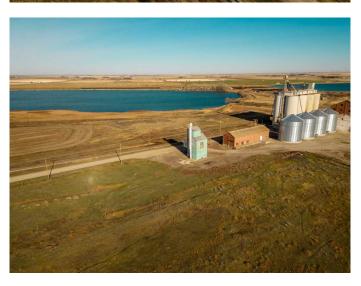

### \$70,000

0 Bedroom, 0.00 Bathroom, Commercial on 0.45 Acres

NONE, Raymond, Alberta

Decommissioned Bulk Fertilizer Storage warehouse- to be sold "as is" Zoned Urban Fringe Industrial

Built in 1996

#### **Essential Information**

MLS® # A2091198 Price \$70,000

Bathrooms 0.00 Acres 0.45 Year Built 1996

Type Commercial Sub-Type Mixed Use

Status Active

#### **Additional Information**

Date Listed November 2nd, 2023

Days on Market 643

Zoning Urban Fringe Industrial