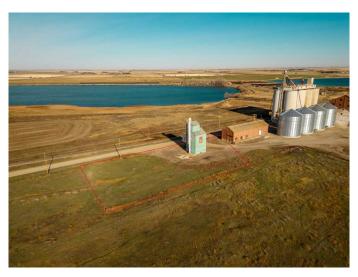

### \$70,000

0 Bedroom, 0.00 Bathroom, Commercial on 0.45 Acres

NONE, Raymond, Alberta

Decommissioned Bulk Fertilizer Storage warehouse- to be sold "as is" Zoned Urban Fringe Industrial

Built in 1996

#### **Essential Information**

MLS® # A2091198 Price \$70,000

Bathrooms 0.00 Acres 0.45 Year Built 1996

Type Commercial Sub-Type Mixed Use

Status Active

#### **Additional Information**

Date Listed November 2nd, 2023

Days on Market 643

Zoning Urban Fringe Industrial