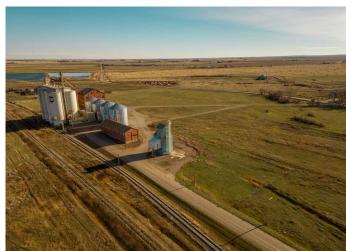

#### \$70,000

0 Bedroom, 0.00 Bathroom, Agri-Business on 0.45 Acres

NONE, Raymond, Alberta

Decomissioned Bulk Fertilizer Warehouse on .45 acre. Zoned Urban Fringe Industrial To be sold " as is" Open to all offers

### **Essential Information**

MLS® # A2091195 Price \$70,000

Bathrooms 0.00 Acres 0.45

Type Agri-Business
Sub-Type Agriculture

Status Active

## **Community Information**

Address 300 Railway Avenue

Subdivision NONE

City Raymond

County Warner No. 5, County of

Province Alberta
Postal Code T0K 2L0

#### **Additional Information**

Date Listed November 2nd, 2023

Days on Market 643

Zoning urban fringe industrial