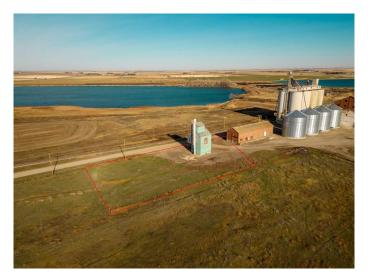

#### \$70,000

0 Bedroom, 0.00 Bathroom, Agri-Business on 0.45 Acres

NONE, Raymond, Alberta

Decomissioned Bulk Fertilizer Warehouse on .45 acre. Zoned Urban Fringe Industrial To be sold " as is" Open to all offers

### **Essential Information**

MLS® # A2091195 Price \$70,000

Bathrooms 0.00 Acres 0.45

Type Agri-Business
Sub-Type Agriculture

Status Active

## **Community Information**

Address 300 Railway Avenue

Subdivision NONE

City Raymond

County Warner No. 5, County of

Province Alberta
Postal Code T0K 2L0

#### **Additional Information**

Date Listed November 2nd, 2023

Days on Market 643

Zoning urban fringe industrial