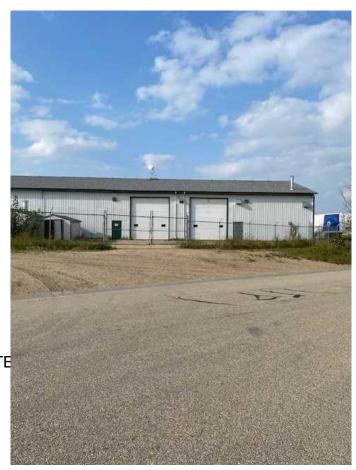

## \$3,500

0 Bedroom, 0.00 Bathroom, Commercial on 0.00 Acres

NONE, Whitecourt, Alberta

triple bay 1 front and 2 back - 16 ft overhead doors. with large front paved parking and fenced back yard. Ideal for smaller trucks or mechanic bays. Small offices on main and staff room on second floor, good exposure. Immediate possession. can be combined with adjoining bay and wash bay additional 3,000 sf. partial fenced yard. Only pay Power- in floor heat. plus taxs 635/month