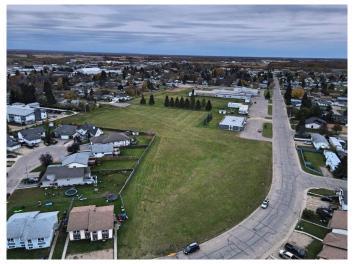

#### \$179,900

0 Bedroom, 0.00 Bathroom, Land on 1.52 Acres

NONE, High Prairie, Alberta

A 1.52 acre vacant - multi dwelling - building lot in the heart of High Prairie. In close proximity to the schools, Hospital and downtown this would be an ideal location for a residential subdivision or apartment buildings. All utilities at roadside. Call, email or text today to find out more.

### **Community Information**

Address 5716 Evergreen Drive

Subdivision NONE

City High Prairie

County Big Lakes County

Province Alberta
Postal Code T0G 1E0

#### **Additional Information**

Date Listed October 18th, 2023

Days on Market 657

Zoning Multiple Unit Residential