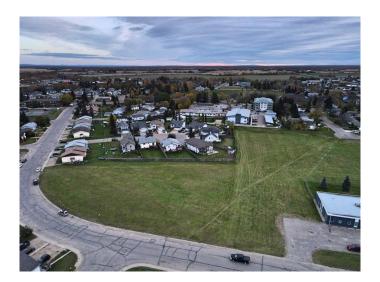

#### \$179,900

0 Bedroom, 0.00 Bathroom, Land on 1.52 Acres

NONE, High Prairie, Alberta

A 1.52 acre vacant - multi dwelling - building lot in the heart of High Prairie. In close proximity to the schools, Hospital and downtown this would be an ideal location for a residential subdivision or apartment buildings. All utilities at roadside. Call, email or text today to find out more.

### **Community Information**

Address 5716 Evergreen Drive

Subdivision NONE

City High Prairie

County Big Lakes County

Province Alberta
Postal Code T0G 1E0

#### **Additional Information**

Date Listed October 18th, 2023

Days on Market 657

Zoning Multiple Unit Residential