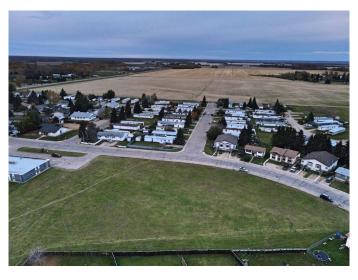

#### \$179,900

0 Bedroom, 0.00 Bathroom, Land on 1.52 Acres

NONE, High Prairie, Alberta

A 1.52 acre vacant - multi dwelling - building lot in the heart of High Prairie. In close proximity to the schools, Hospital and downtown this would be an ideal location for a residential subdivision or apartment buildings. All utilities at roadside. Call, email or text today to find out more.

### **Community Information**

Address 5716 Evergreen Drive

Subdivision NONE

City High Prairie

County Big Lakes County

Province Alberta
Postal Code T0G 1E0

#### **Additional Information**

Date Listed October 18th, 2023

Days on Market 657

Zoning Multiple Unit Residential