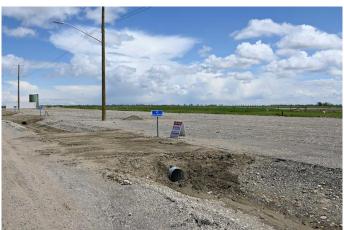

### \$65,000

0 Bedroom, 0.00 Bathroom, Land on 0.25 Acres

NONE, Claresholm, Alberta

Check out this INDUSTRIAL/COMMERCIAL/HOBBY AVIATION LOT right next to the Airport TAXIWAY located at the CLARESHOLM AIRPORT. The Airport is serviced by a 900-meter MAIN RUNWAY (with lighting) and 900-METER CROSS-STRIP runway. Approximately 40 flights daily, currently a **REGISTERED AERODOME. Over \$2** MILLION OF RECENT INVESTMENTS have been made to the airport, including: NEW ASPHALT TOPCOAT recently applied to MAIN RUNWAY, new LIGHTING, TIE-DOWN area, EMERGENCY CROSS STRIP, drainage improvements & more! All LOTS SERVICED TO THE PROPERTY LINE, and the developer would be responsible for all utility connections & construction of access to the municipal road and taxiway. The 0.25 of an ACRE lot is BIG enough to add your HANGAR or COMMERCIAL BAY as long as it has an aircraft hangar door located on the taxiway side of the structure. A restrictive covenant outlining the architectural requirements and land uses is attached to the title of the lands (see supplements). Vendor prepared to hold lot for 6 months with a \$5000 deposit while you request approval for building commitments WITH a FIRM SALE. Once POSSESSION is finalized, the developer must build within 2 years. PURCHASER to pave onto taxiway. The MD of Willow Creek has among the LOWEST TAX RATES IN SOUTHERN ALBERTA, and property taxes are dependent

upon the size of the structure and amenities. NO AIRPORT USER FEES = NO BRAINER!! The airport is located only MINUTES from CLARESHOLM and is CONVENIENTLY located an HOUR SOUTH OF CALGARY or 45 minutes FROM LETHBRIDGE. LOT SIZE is 100 X 107 feet. The GST will be applicable on the Sale Price. This investment offers GREAT Value & TONS of potential for FUTURE EXPANSION. Please call your AGENT for an INFORMATION PACKAGE & see supplements for more info.