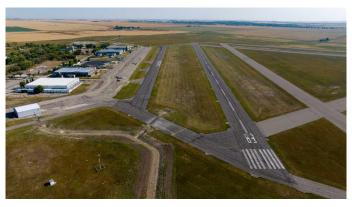

### \$65,000

0 Bedroom, 0.00 Bathroom, Land on 0.25 Acres

NONE, Claresholm, Alberta

Check out this INDUSTRIAL/COMMERCIAL/HOBBY AVIATION LOT right next to the Airport TAXIWAY located at the CLARESHOLM AIRPORT. The Airport is serviced by a 900-meter MAIN RUNWAY (with lighting) and 900-METER CROSS-STRIP runway. Approximately 40 flights daily, currently a **REGISTERED AERODOME. Over \$2** MILLION OF RECENT INVESTMENTS have been made to the airport, including: NEW ASPHALT TOPCOAT recently applied to MAIN RUNWAY, new LIGHTING, TIE-DOWN area, EMERGENCY CROSS STRIP, drainage improvements & more! All LOTS SERVICED TO THE PROPERTY LINE, and the developer would be responsible for all utility connections & construction of access to the municipal road and taxiway. The 0.25 of an ACRE lot is BIG enough to add your HANGAR or COMMERCIAL BAY as long as it has an aircraft hangar door located on the taxiway side of the structure. A restrictive covenant outlining the architectural requirements and land uses is attached to the title of the lands (see supplements). Vendor prepared to hold lot for 6 months with a \$5000 deposit while you request approval for building commitments WITH a FIRM SALE. Once POSSESSION is finalized, the developer must build within 2 years. PURCHASER to pave onto taxiway. The MD of Willow Creek has among the LOWEST TAX RATES IN SOUTHERN ALBERTA, and property taxes are dependent

upon the size of the structure and amenities. NO AIRPORT USER FEES = NO BRAINER!! The airport is located only MINUTES from CLARESHOLM and is CONVENIENTLY located an HOUR SOUTH OF CALGARY or 45 minutes FROM LETHBRIDGE. LOT SIZE is 100 X 107 feet. The GST will be applicable on the Sale Price. This investment offers GREAT Value & TONS of potential for FUTURE EXPANSION. Please call your AGENT for an INFORMATION PACKAGE & see supplements for more info.