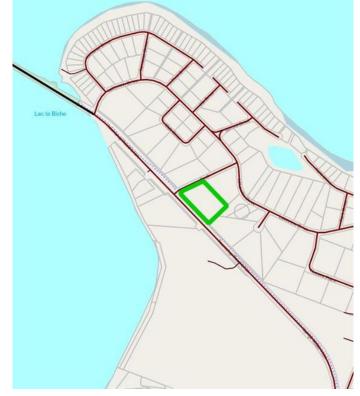

### \$299,999

0 Bedroom, 0.00 Bathroom, Land on 5.54 Acres

NONE, Lac La Biche County, Alberta

Lakeview Estates 5.54 acre fully serviced lot. This is a rare property being one of the largest serviced properties in Lakeview estates.

Across from the Lac La Biche Golf Club . 5 minutes from lac La Biche schools and shopping and one minute from the Lake.

Walking trails and boat launch close by as well as back country lake, quadding and hunting grounds minutes from your front door. Sale price is subject to GST .