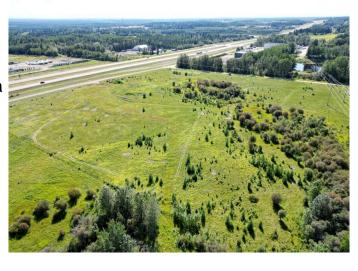

### \$475,000

0 Bedroom, 0.00 Bathroom, Land on 19.94 Acres

NONE, Rural Yellowhead County, Alberta

Prime Commercial Land for development located less than 2 kms West of the Town of Edson. Property is zoned CD (Commercial District) and has direct Highway 16 exposure! Seller will consider a Lease for equipment storage and/or camp with Yellowhead County approval.