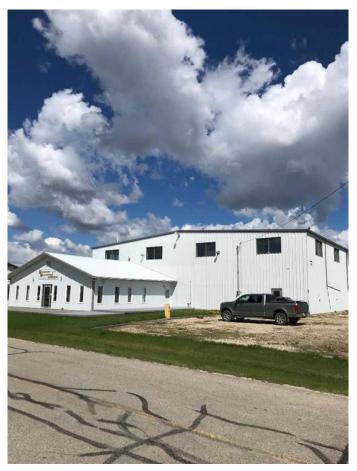

#### \$949,000

0 Bedroom, 0.00 Bathroom, Commercial on 0.77 Acres

Airport G.P., Grande Prairie, Alberta

Airport Hanger at the Grande Prairie Airport. Hanger is 70 x 90 wide with an 84 ft bifold power door. Steel Construction, metal exterior, bright white metal interior. Windows around the top of the building, the owner installed after purchase. The hangar has 2 unit heaters, 2 radiant heaters, concrete floors, 220 power and a 2 piece bath. The office is 36 x 42, has 5 offices, 2 baths, reception area and kitchen. Very nicely done with tile floors and upper-end finishings. In-floor heat and municipal water, septic pumps into the airport system. The airport lease assumable expires October 31st, 2026, the new owner can enter into a new lease for 15 years. Aviation uses only. Call your Realtor today to book a viewing.