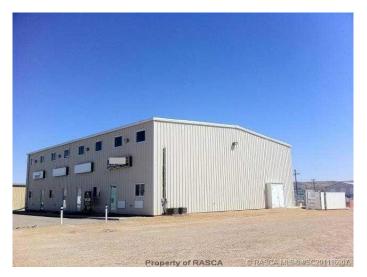

### \$11

0 Bedroom, 0.00 Bathroom, Commercial on 0.00 Acres

Hygrade Industrial, Drumheller, Alberta

FOR LEASE: Only 1 bay left BAY 2 - 1300 sq ft (or 2600 sq ft available Spring 2025). Outfitted with all of the 'extras'. This bay has electric overhead doors, office area, nice washroom, vinyl tile flooring, blinds, Forced Air Heating and Air Conditioning in the Offices, plus Radiant Heating in the Shop Area. There are hookups for Washing Machine and Dryer, Pressure Washer, High Speed Internet, etc. Located across from Adam's Saw and Sales in the Hygrade Land Size: Shared use of approx 1 acres. Sizes: Approx. 1300+/- sq. ft. Lease Term: 5 year Lease Price: \$11 per sq. ft. NNN Utilities: each bay individually metered \*\*\*\*\* Bay Doors: 14 ft wide x 18 ft high \*\*\*\*\*Land Size: 1 - 3 acres (288.97 x 133.67) \*\*\*\*\* Zoning: ED \*\*\*\*\* Rent 1300 x \$11 per sq ft \*\*\*\*\* Property Taxes (2024): \$197.40 per month \*\*\*\*\*Property Insurance \$64.56 \*\*\*\*\* Average Gas \$135.56 \*\*\*\*\*Average Power \$222.55 \*\*\*\* Average Water \$15.00 (proportionate share).

## **Community Information**

Address Bay 2, 560 Premier Road

Subdivision Hygrade Industrial

City Drumheller
County Drumheller

Province Alberta
Postal Code T0J 0Y6