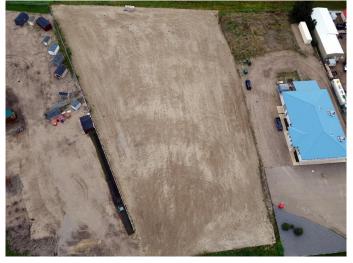

#### \$700,000

0 Bedroom, 0.00 Bathroom, Land on 2.18 Acres

Highway 2A, Innisfail, Alberta

Located in a hot spot of Innisfail and right off Hwy #2 with 310 feet of HWY exposure, fully fenced and graveled don't miss out. Perfect place to open the doors to your new business or expand your franchise.

### **Essential Information**

| MLS® #    | A2052315        |
|-----------|-----------------|
| Price     | \$700,000       |
| Bathrooms | 0.00            |
| Acres     | 2.18            |
| Туре      | Land            |
| Sub-Type  | Commercial Land |
| Status    | Active          |

### **Community Information**

| Address     | 4504 42 Avenue  |
|-------------|-----------------|
| Subdivision | Highway 2A      |
| City        | Innisfail       |
| County      | Red Deer County |
| Province    | Alberta         |
| Postal Code | T4G 1P6         |