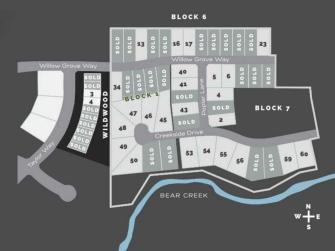

# \$325,000 - 7956 Creekside Drive, Rural Grande Prairie No. 1, County of

MLS® #A2048916

## \$325,000

0 Bedroom, 0.00 Bathroom, Land on 0.86 Acres

Taylor Estates, Rural Grande Prairie No. 1, County of, Alberta

Taylor Estates, the most sought after address in the Peace; Taylor Estates affords you all of the convenience of city living and all the comfort of country life in this well-planned community. On the Southwest edge of the city, in the County of Grande Prairie, large rural estate properties are situated on the banks of Bear Creek. Choose your lot, choose your builder, and get started on your Dream Home in Taylor Estates.

#### **Community Information**

| Address     | 7956 Creekside Drive            |
|-------------|---------------------------------|
| Subdivision | Taylor Estates                  |
| City        | Rural Grande Prairie No. 1, C   |
| County      | Grande Prairie No. 1, County of |
| Province    | Alberta                         |
| Postal Code | T8W 0H3                         |