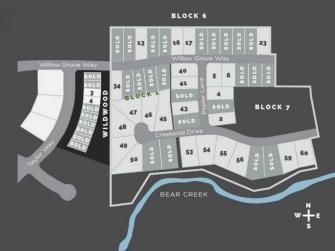

#### **Community Information**

| Address     | 7959 Creekside Drive            |
|-------------|---------------------------------|
| Subdivision | Taylor Estates                  |
| City        | Rural Grande Prairie No. 1, C   |
| County      | Grande Prairie No. 1, County of |
| Province    | Alberta                         |
| Postal Code | T8W 0H3                         |