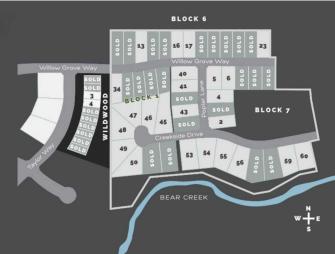

### \$350,000

0 Bedroom, 0.00 Bathroom, Land on 0.90 Acres

Taylor Estates, Rural Grande Prairie No. 1, County of, Alberta

Taylor Estates, the most sought after address in the Peace; Taylor Estates affords you all of the convenience of city living and all the comfort of country life in this well-planned community. On the Southwest edge of the city, in the County of Grande Prairie, large rural estate properties are situated on the banks of Bear Creek. Choose your lot, choose your builder, and get started on your Dream Home in Taylor Estates.

#### **Community Information**

| Address     | 7955 Creekside Drive            |
|-------------|---------------------------------|
| Subdivision | Taylor Estates                  |
| City        | Rural Grande Prairie No. 1, 🕬   |
| County      | Grande Prairie No. 1, County of |
| Province    | Alberta                         |
| Postal Code | T8W 0H3                         |