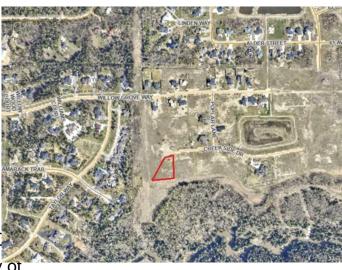

### \$350,000

0 Bedroom, 0.00 Bathroom, Land on 0.90 Acres

Taylor Estates, Rural Grande Prairie No. 1, County of, Alberta

Taylor Estates, the most sought after address in the Peace; Taylor Estates affords you all of the convenience of city living and all the comfort of country life in this well-planned community. On the Southwest edge of the city, in the County of Grande Prairie, large rural estate properties are situated on the banks of Bear Creek. Choose your lot, choose your builder, and get started on your Dream Home in Taylor Estates.

#### **Community Information**

| Address     | 7955 Creekside Drive            |
|-------------|---------------------------------|
| Subdivision | Taylor Estates                  |
| City        | Rural Grande Prairie No. 1, 🕬   |
| County      | Grande Prairie No. 1, County of |
| Province    | Alberta                         |
| Postal Code | T8W 0H3                         |