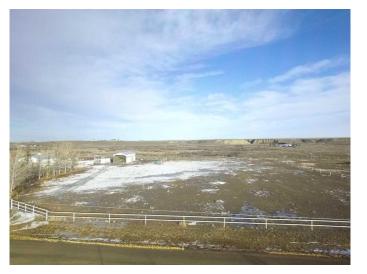

### \$198,900

0 Bedroom, 0.00 Bathroom, Land on 2.15 Acres

NONE, Rural Cypress County, Alberta

2 Acre lot in Country Haven Estates with poll barn 24x42 that is used as a hay shed at present, nice location to build a home with pavement all the way to town. If you where to look at the price to build this poll barn today! It makes the price of this lot very reasonable.