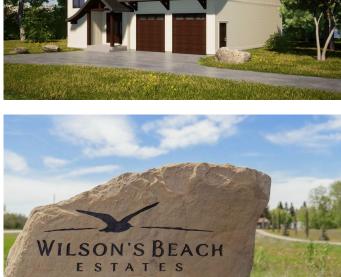

#### \$195,000

0 Bedroom, 0.00 Bathroom, Land on 0.90 Acres

Wilson's Beach Estates, Rural Lacombe County, Alberta

Premiere community and location in Central Alberta! Perfect spot to build your desired property on a 0.90 acre Estate lot! This community is close to Gull Lake on the Southeast side, treed for privacy, and environmentally friendly. There is an environmental reserve nearby & activity-packed playground in Anderson park, an underrated gem that is perfect for families of all ages. The Wilson's Beach Estates & Lacombe County integrated trail system is an awesome amenity allowing resident's to take full advantage of the paved paths, access all of the community and surrounding area easily. Only a 5 min walk to Gull Lake makes activities such as boating, camping, fishing, swimming, and skating a daily possibility! The developers & current residents have been working hard to provide an amazing community atmosphere and look forward to sharing the experience with new owners. These are just a few of the details to be shared, there is more information regarding building sites, architectural guidelines, utilities and more available! Home renderings need to be priced out based on desired specifications, please contact the listing agent for more info and pricing!

## **Community Information**

| Address     | 6, 28124 Township Road 412 |
|-------------|----------------------------|
| Subdivision | Wilson's Beach Estates     |
| City        | Rural Lacombe County       |
| County      | Lacombe County             |
| Province    | Alberta                    |
| Postal Code | T4L 0J6                    |
|             |                            |