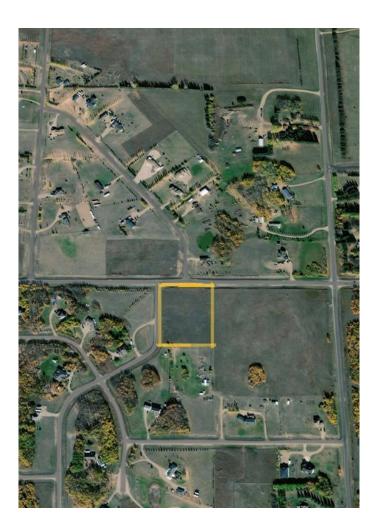

# \$79,900 - 7 Silver Willow Estates, Rural Wainwright No. 61, M.D. of

MLS® #A2014316

## \$79,900

0 Bedroom, 0.00 Bathroom, Land on 3.26 Acres

NONE, Rural Wainwright No. 61, M.D. of, Alberta

\*\*REDUCED AND PRICED TO SELL!
Excellent Residential Development
Opportunity!! Country living just outside of
town on a open level lot. Huge perk to This lot
is it already HAS A DRILLED WATER WELL!!
Paved road access, only 3.5 miles from Town
of Wainwright. If you are looking for a great
property to build your dream acreage on check
this one out.