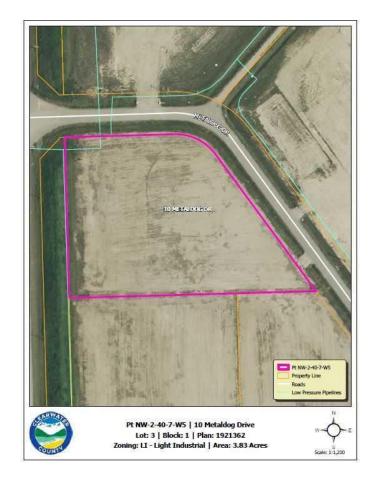

#### \$210,650

0 Bedroom, 0.00 Bathroom, Land on 3.83 Acres

Metaldog Industrial Park, Rural Clearwater County, Alberta

10 METALDOG DRIVE 3.83 ACRES -Metaldog Industrial Subdivision is located minutes northeast of Rocky Mountain House on Airport Road, situated on a ban-free road, and located within a mile of Alberta's High Load Corridor. Zoned Light Industrial (LI) Metaldog Industrial Subdivision is 1 of the newest industrial subdivisions within Clearwater County (has been used for a pipe laydown yard for the past couple of years). This parcel is serviced with 3 PHASE power and natural gas to property lines, to be serviced at the purchaser's expense with private well & sewer systems to suit individual requirements. Firepond is located within the subdivision. Prime location to establish, and grow your business. Immediate possession is available. The general purpose of this district is to accommodate and regulate small to medium-scale industrial operations, note a security suite as part of the main building is permitted as a discretionary use (this allows for an owner/operator or staff to live onsite for security purposes, and is at the discretion of the development officer). No development timeframes. Parcel sizes available range in size from 3.83 acres - 8.01 acres and are **NEWLY** priced

## **Community Information**

Address 10 Metaldog Drive

Subdivision Metaldog Industrial Park

City Rural Clearwater County

County Clearwater County

Province Alberta

Postal Code T4T 2A2

#### **Additional Information**

Date Listed September 22nd, 2022

Days on Market 1045

Zoning LIGHT INDUSTRIAL